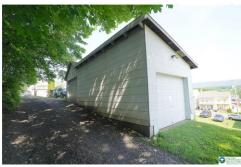

## Remarks

Victorian-style 2.5-story home built in 1900, situated on a large lot with mountain views. Features include 3 bedrooms, 1.5 baths, an open kitchen, combined living and dining area, parlor with curved staircase, and both front and back staircases. Possible hardwood floor under the carpet throughout. The layout includes a bonus room for an office or dressing area with access to a covered balcony. Additional highlights: attic storage, 2-bay garage, shed, and powder room with cabinet storage. Large covered front porch. The home is ready for updates and offers plenty of potential to make it your own. Prime location for access to area's outdoor activities and within a half hour to Lehigh Valley amenities.