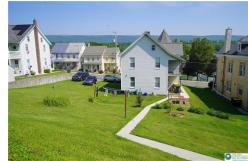

## Remarks

Victorian-style 2.5-story home built in 1900, situated on a large lot with mountain views. Features include 3 bedrooms, 1.5 baths, an open kitchen, combined living and dining area, parlor with curved staircase, and both front and back staircases. Possible hardwood floor under the carpet throughout. The layout includes a bonus room for an office or dressing area with access to a covered balcony. Additional highlights: attic storage, 2-bay garage, shed, and powder room with cabinet storage. Large covered front porch. The home is ready for updates and offers plenty of potential to make it your own. Prime location for access to area's outdoor activities and within a half hour to Lehigh Valley amenities.