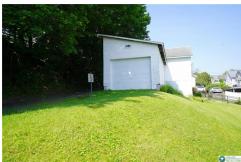

## Remarks

Victorian-style 2.5-story home built in 1900, situated on a large lot with mountain views. Features include 3 bedrooms, 1.5 baths, an open kitchen, combined living and dining area, parlor with curved staircase, and both front and back staircases. Possible hardwood floor under the carpet throughout. The layout includes a bonus room for an office or dressing area with access to a covered balcony. Additional highlights: attic storage, 2-bay garage, shed, and powder room with cabinet storage. Large covered front porch. The home is ready for updates and offers plenty of potential to make it your own. Prime location for access to area's outdoor activities and within a half hour to Lehigh Valley amenities.