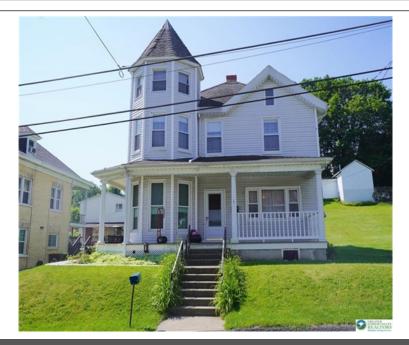

## 3436 Main Street, Washington Twp, PA 18080

» Beds: 3 | Baths: 1 Full, 1 Half

» MLS #: 759237

» Single Family | 1,846 ft<sup>2</sup>

» More Info: 3436Main.lsForSale.com

The Walden & Randall Team REALTORS marketing@homespotmedia.com

## Remarks

Victorian-style 2.5-story home built in 1900, situated on a large lot with mountain views. Features include 3 bedrooms, 1.5 baths, an open kitchen, combined living and dining area, parlor with curved staircase, and both front and back staircases. Possible hardwood floor under the carpet throughout. The layout includes a bonus room for an office or dressing area with access to a covered balcony. Additional highlights: attic storage, 2-bay garage, shed, and powder room with cabinet storage. Large covered front porch. The home is ready for updates and offers plenty of potential to make it your own. Prime location for access to area's outdoor activities and within a half hour to Lehigh Valley amenities.